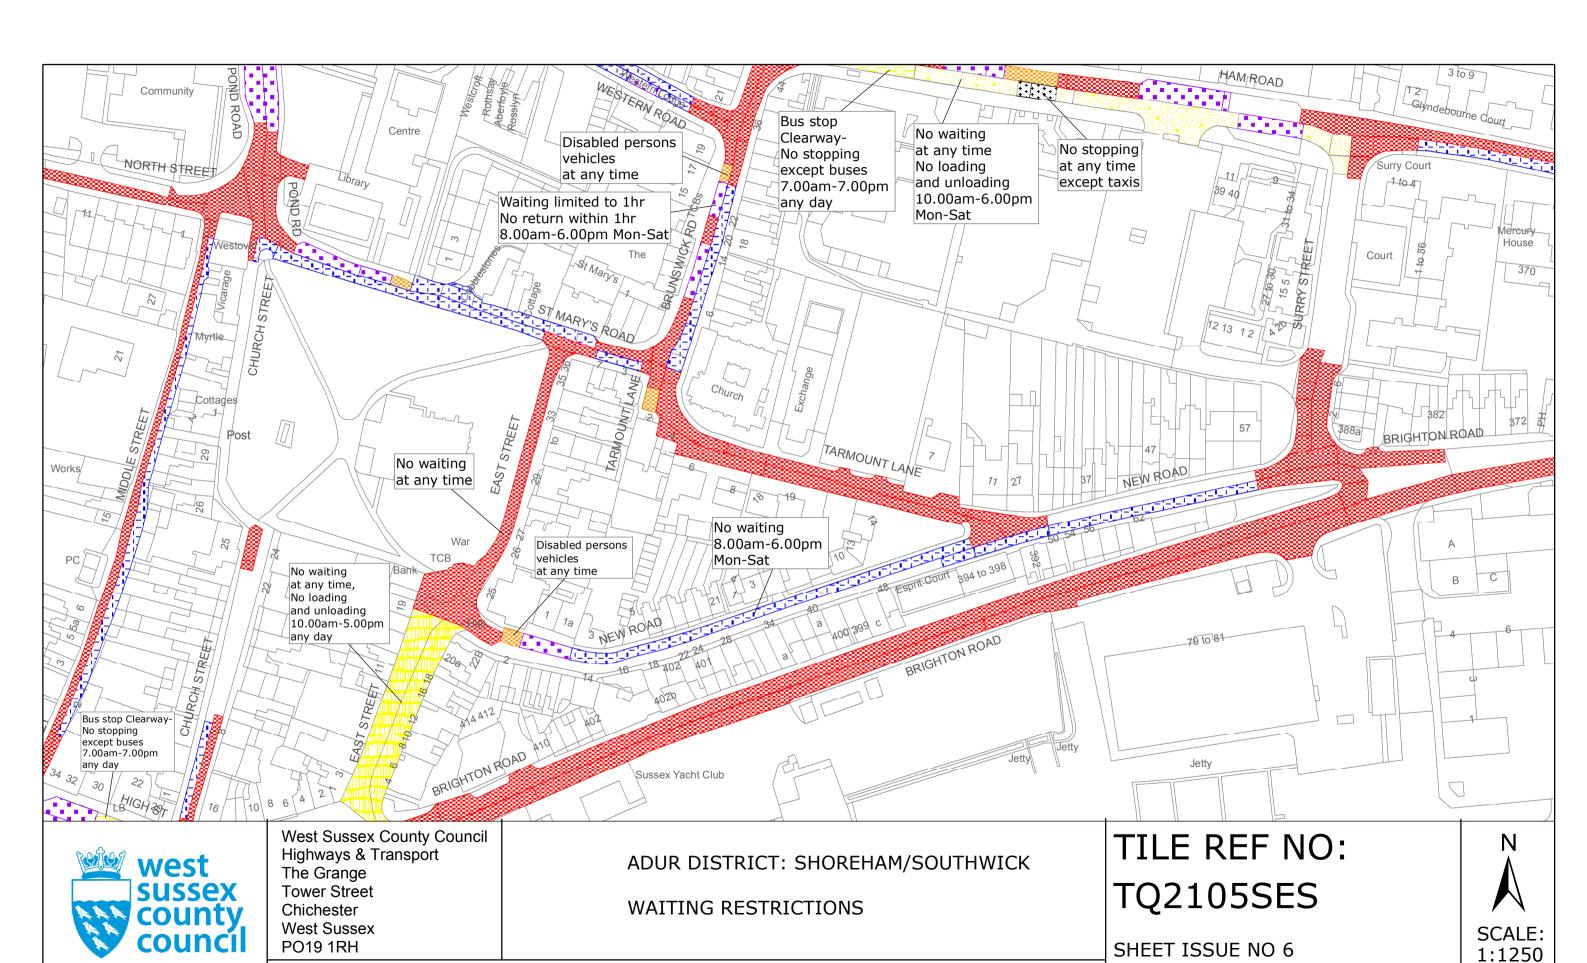

### FIRST SCHEDULE Plans to be Replaced

TQ2105SES (Issue Number 5)

## SECOND SCHEDULE Replacement Plans

TQ2105SES (Issue Number 6)

THE Common Seal of THE WEST SUSSEX COUNTY COUNCIL was hereto affixed the

TWENTY NINTH

day of

JAMARY

2015

Authorised Signatory

ADR1405-MM

COURTE

04/08 DELEGATED AUTHORITY

SHEET ACTIVE FROM - 02/02/2015

at A3 size

Reproduced from or based upon 2013 Ordnance Survey material with permission of the Controller of HMSO (c) Crown Copyright reserved.