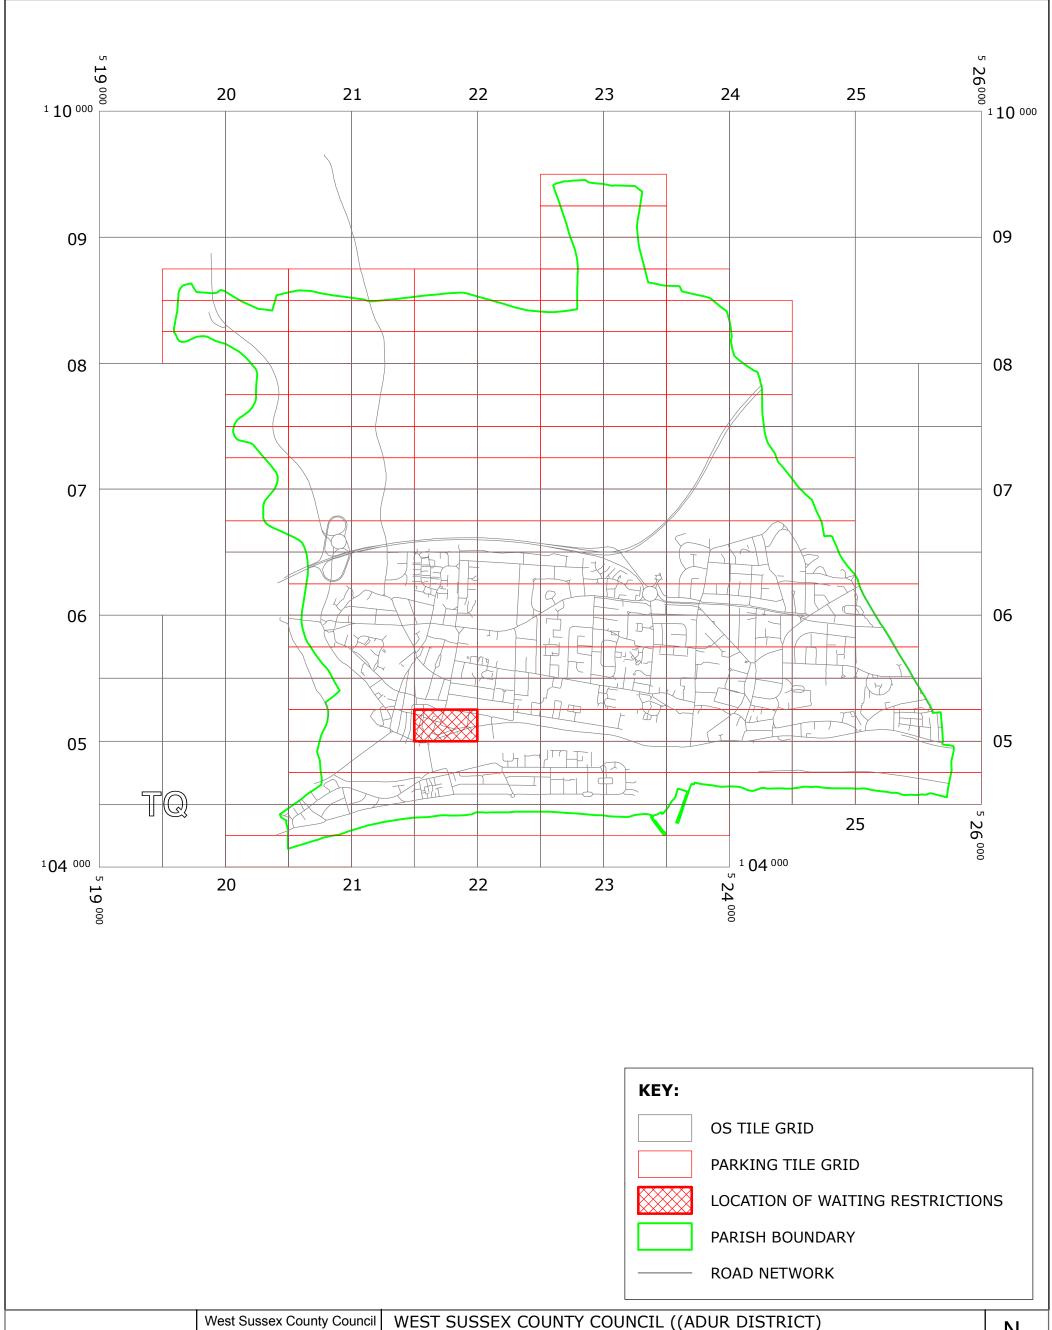

### SHOREHAM/SOUTHWICK: LOCATION OF WAITING RESTRICTIONS

West Sussex County Council Residents & Environmental Services The Grange, Tower Street Chichester West Sussex PO19 1RH

WEST SUSSEX COUNTY COUNCIL ((ADUR DISTRICT) (PARKING PLACES AND TRAFFIC REGULATION) (CONSOLIDATION) ORDER 2010) (SHOREHAM-BY-SEA: MIDDLE ROAD AMENDMENT)

ORDER 2015
LOCATION OF WAITING RESTRICTIONS

Reproduced from or based upon 2013 Ordnance Survey material with permission of the Controller of HMSO (c) Crown Copyright reserved. Unauthorised reproduction infringes Crown copyright and may lead to prosecution or civil proceedings West Sussex County Council Licence No. 100023447

N

SCALE: 1:30,000 DATE: 02/02/2015